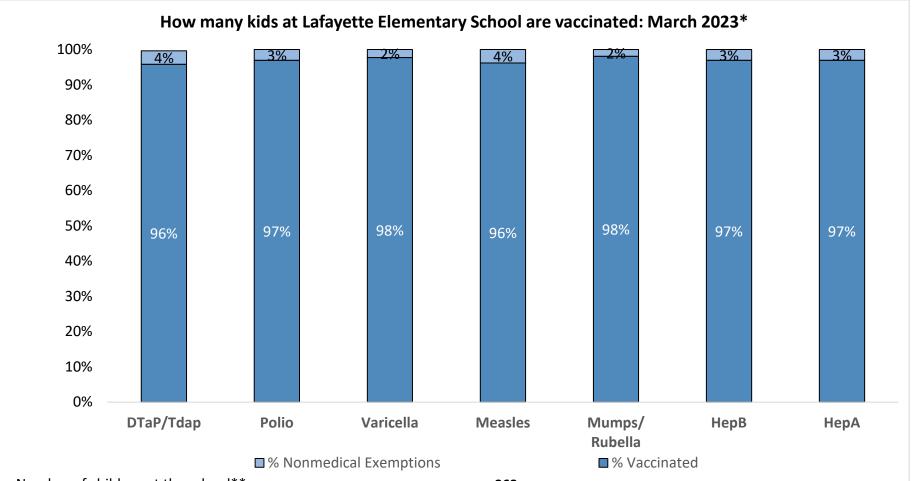

Number of children at the school\*\*: 262

Percent of children with no immunization or exemption record: 0%

Percent of children with a medical exemption for one or more vaccine(s): 0%

<sup>\*</sup> Not all immunizations are required for all grades. These numbers may not total 100% if some children have medical exemptions, or are incomplete or in process with immunizations but do not need an exemption because they are on schedule.

<sup>\*\*</sup>There is/are also 0 child(ren) enrolled for whom immunizations are not required to be reported because their records are tracked by another site or they attend fewer than 5 days per year.